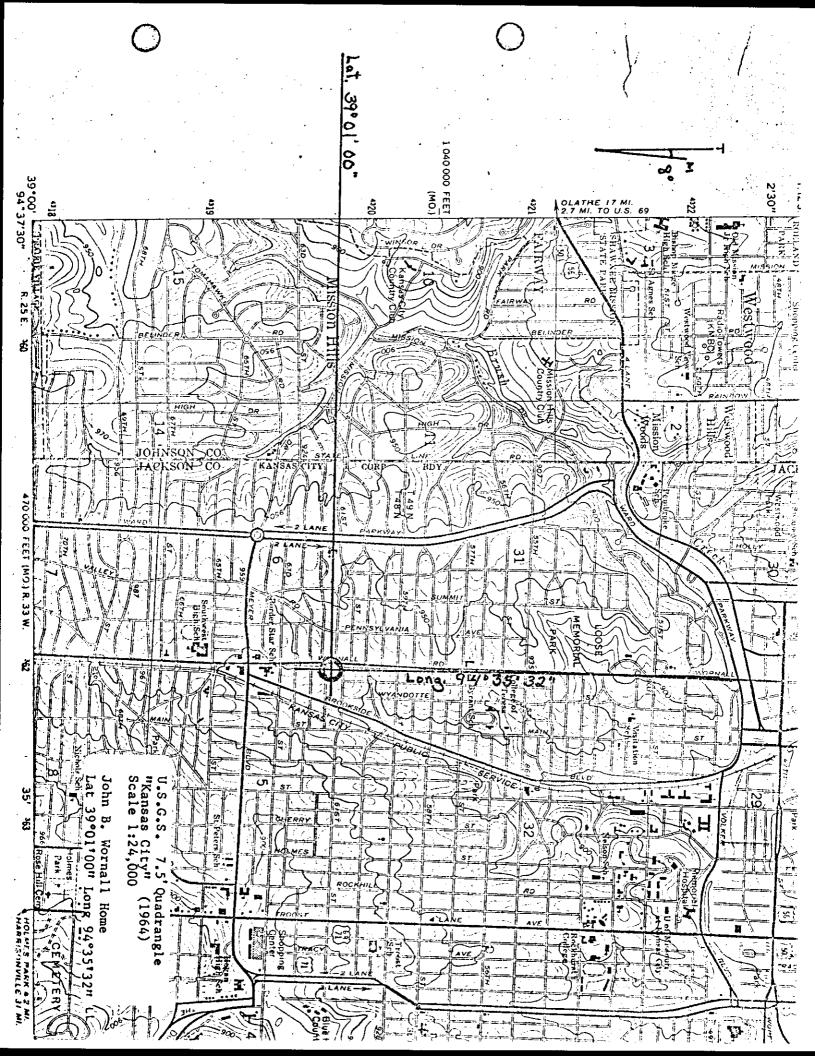

Form 10-300 (Dec. 1968)

Ŀ

UNITED STATES DEPARTMENT OF THE INTERIOR NATIONAL PARK SERVICE

## NATIONAL REGISTER OF HISTORIC PLACES INVENTORY - NOMINATION FORM

| STATE:        |      |
|---------------|------|
| Missouri      |      |
| COUNTY:       |      |
| Jackson       | •    |
| FOR NPS USE O | NLY  |
| ENTRY NUMBER  | DATE |
|               |      |